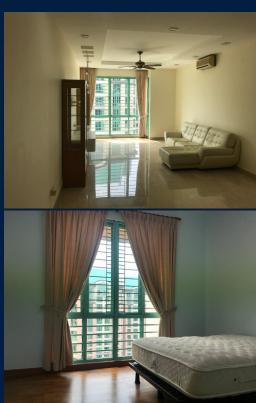

## **HAZEL PARK CONDO**

Spacious 1,334sqft (124sqm), 3 bedroom, 3 bathroom Condominium for Sale. Completed in 2001, this high floor unit. Others: leasehold 999, facing southLocated in Singapore's district D23 near Bukit Batok, Bukit Panjang, Choa Chu Kang in the area North West (West region).

#### INTERIOR AND FEATURES

Air-Conditioning